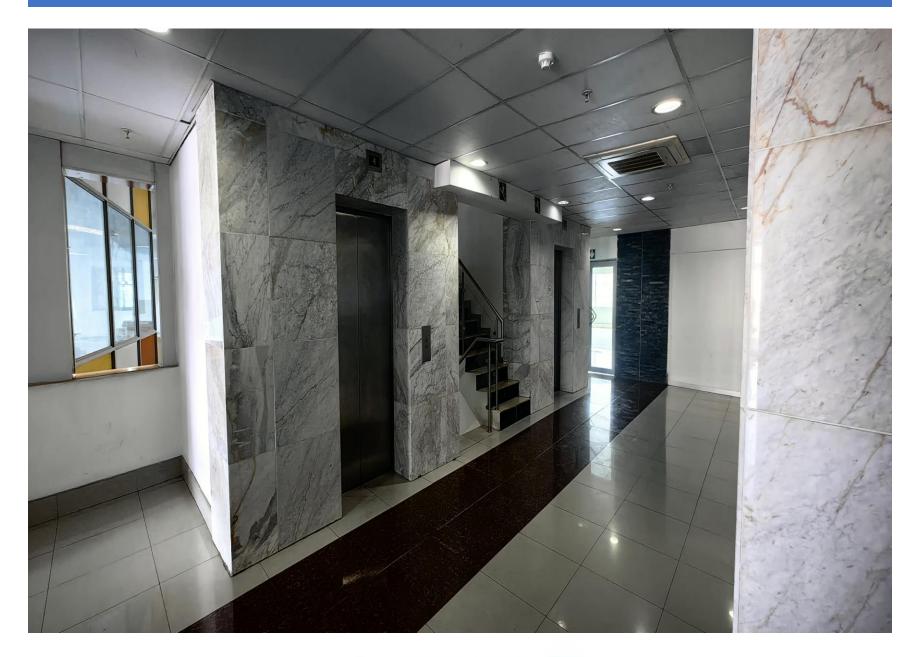

There are 3 elevators in the building. These office spaces are open, painted and partly tiled. Can be partitioned to meet the Tenant's needs and space requirements. Several underground, overground and covered parking bays available.