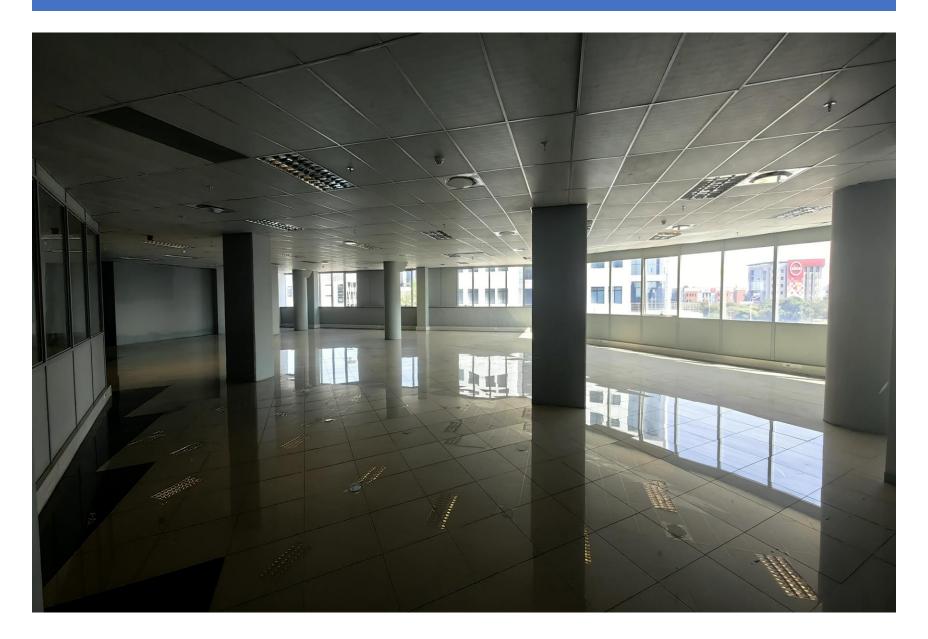

#### PROPERTY DESCRIPTION

802 m2 office space to let in Central Business District (CBD), Gaborone, Botswana. Situated at the 2nd floor with spectacular views of the CBD. Situated at the 1st floor with spectacular views of the CBD. These office spaces are open, painted and tiled. It is already partitioned to meet the Tenant's needs and space requirements. Several underground, overground and covered parking bays available.

#### PROPERTY DESCRIPTION

802 m2 office space to let in Central Business District (CBD), Gaborone, Botswana. Situated at the 2<sup>nd</sup> floor with spectacular views of the CBD.

This office space is situated at the heart of CBD, just a 5-minute walk from the new Fields Mall. CBD is the new business hub of Gaborone, situated at the center of the capital city with new high-end developments completed and many more in the pipeline. CBD is also well known for its security, safety, quietness and close proximity to several services and, products. Making this location ideal for business.

There are 3 elevators in the building. These office spaces are open, painted and partly tiled. Can be partitioned to meet the Tenant's needs and space requirements. Several underground, overground and covered parking bays available.