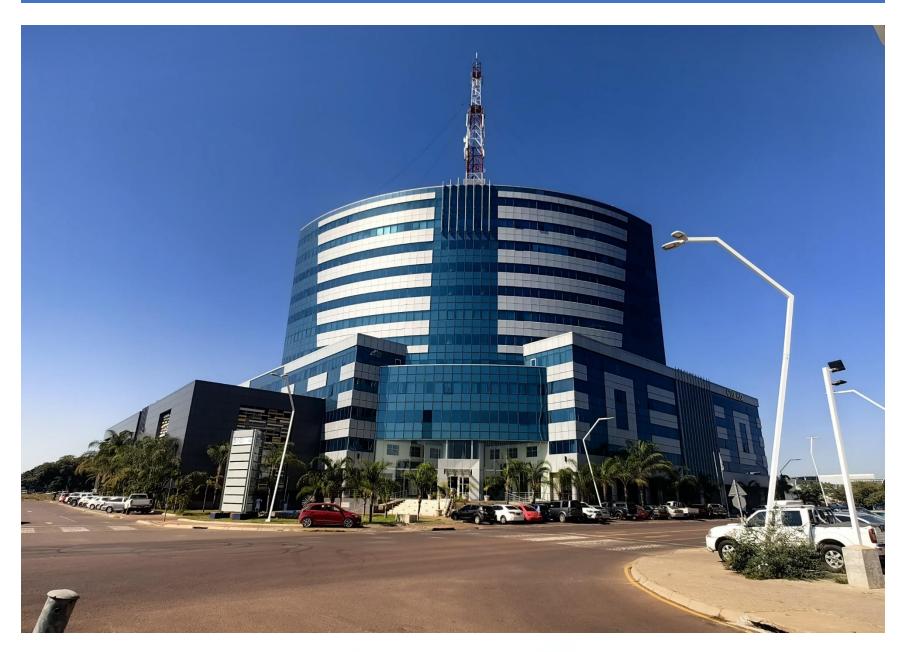

#### PROPERTY DESCRIPTION

802 m2 office space to let in Central Business District (CBD), Gaborone, Botswana. Situated at the 2nd floor with spectacular views of the CBD. Situated at the 1st floor with spectacular views of the CBD. These office spaces are open, painted and tiled. It is already partitioned to meet the Tenant's needs and space requirements. Several underground, overground and covered parking bays available.

#### PROPERTY DESCRIPTION

802 m2 office space to let in Central Business District (CBD), Gaborone, Botswana. Situated at the 2<sup>nd</sup> floor with spectacular views of the CBD.

This office space is situated at the heart of CBD, just a 5-minute walk from the new Fields Mall. CBD is the new business hub of Gaborone, situated at the center of the capital city with new high-end developments completed and many more in the pipeline. CBD is also well known for its security, safety, quietness and close proximity to several services and, products. Making this location ideal for business.