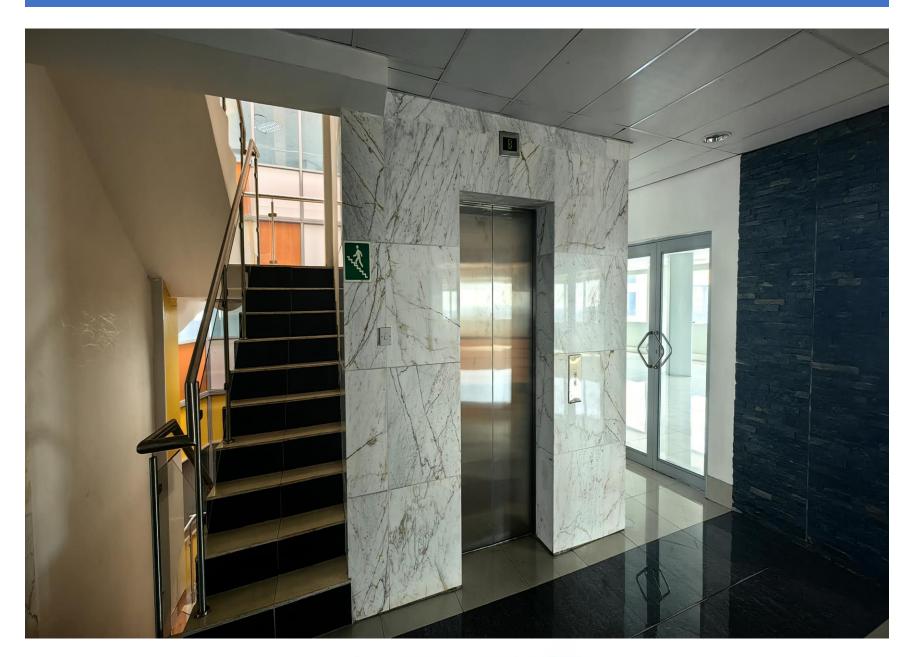

There are 3 elevators in the building. These office spaces are open, painted and partly tiled. Can be partitioned to meet the Tenant's needs and space requirements. Several underground, overground and covered parking bays available.