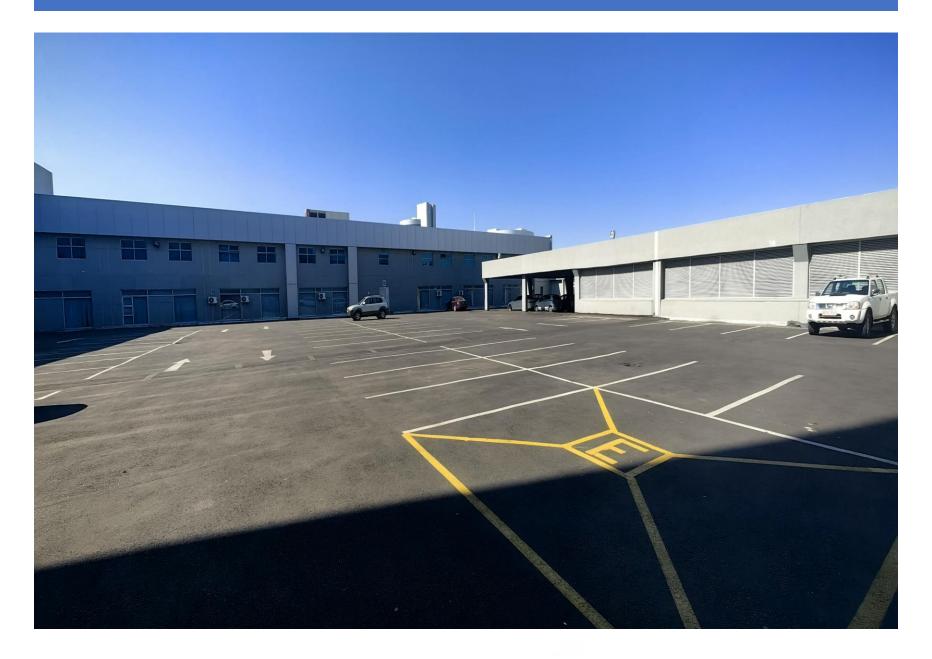

#### PROPERTY DESCRIPTION

802 m2 office space to let in Central Business District (CBD), Gaborone, Botswana. Situated at the 2nd floor with spectacular views of the CBD. Situated at the 1st floor with spectacular views of the CBD. These office spaces are open, painted and tiled. It is already partitioned to meet the Tenant's needs and space requirements. Several underground, overground and covered parking bays available.

There are 3 elevators in the building. These office spaces are open, painted and partly tiled. Can be partitioned to meet the Tenant's needs and space requirements. Several underground, overground and covered parking bays available.