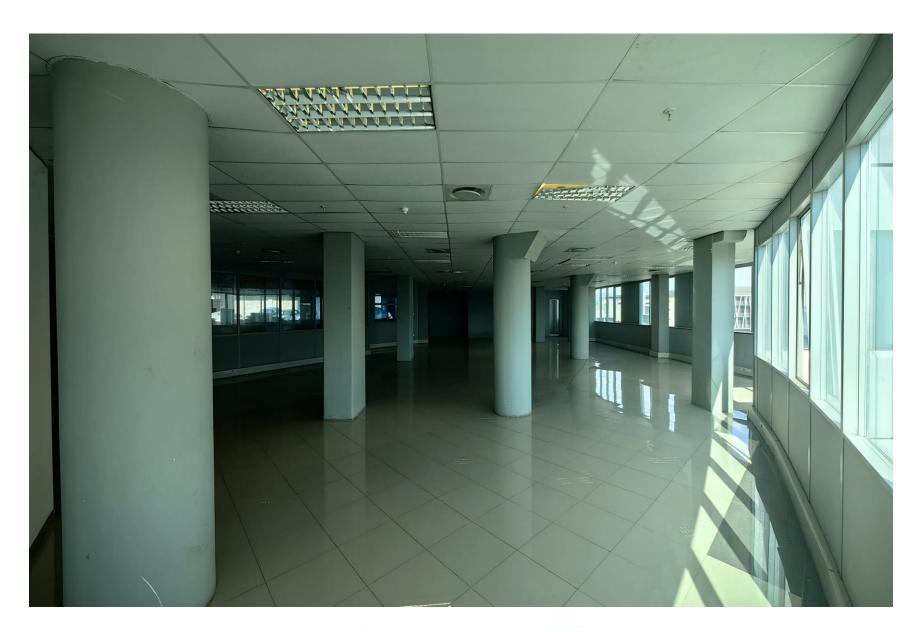

# OFFICE SPACE FOR RENT

**CBD, GABORONE** 

© 71 375 600 ♥ 397 3333 ™ umesh@apexproperties.co.bw SECOND FLOOR
802 SQM
P100/M<sup>2</sup>

#### PROPERTY DESCRIPTION

802 m2 office space to let in Central Business District (CBD), Gaborone, Botswana. Situated at the 2nd floor with spectacular views of the CBD. Situated at the 1st floor with spectacular views of the CBD. These office spaces are open, painted and tiled. It is already partitioned to meet the Tenant's needs and space requirements. Several underground, overground and covered parking bays available.

#### PROPERTY DESCRIPTION

802 m2 office space to let in Central Business District (CBD), Gaborone, Botswana. Situated at the 2<sup>nd</sup> floor with spectacular views of the CBD.

This office space is situated at the heart of CBD, just a 5-minute walk from the new Fields Mall. CBD is the new business hub of Gaborone, situated at the center of the capital city with new high-end developments completed and many more in the pipeline. CBD is also well known for its security, safety, quietness and close proximity to several services and, products. Making this location ideal for business.

There are 3 elevators in the building. These office spaces are open, painted and partly tiled. Can be partitioned to meet the Tenant's needs and space requirements. Several underground, overground and covered parking bays available.