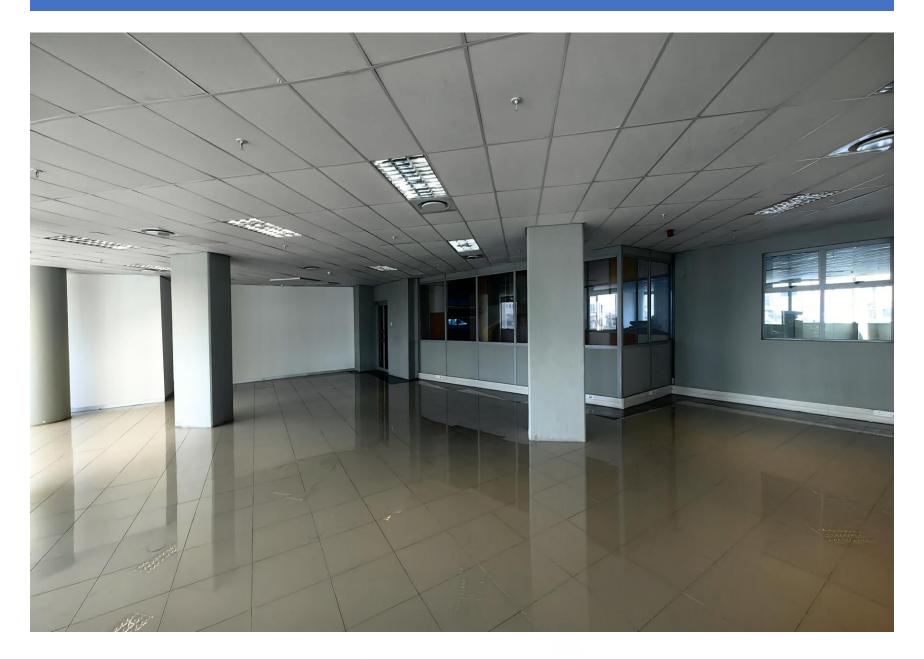

# OFFICE SPACE FOR RENT

**CBD, GABORONE** 

© 71 375 600 ♥ 397 3333 ™ umesh@apexproperties.co.bw SECOND FLOOR
802 SQM
P100/M<sup>2</sup>

#### PROPERTY DESCRIPTION

802 m2 office space to let in Central Business District (CBD), Gaborone, Botswana. Situated at the 2nd floor with spectacular views of the CBD. Situated at the 1st floor with spectacular views of the CBD. These office spaces are open, painted and tiled. It is already partitioned to meet the Tenant's needs and space requirements. Several underground, overground and covered parking bays available.

#### PROPERTY DESCRIPTION

802 m2 office space to let in Central Business District (CBD), Gaborone, Botswana. Situated at the 2<sup>nd</sup> floor with spectacular views of the CBD.

This office space is situated at the heart of CBD, just a 5-minute walk from the new Fields Mall. CBD is the new business hub of Gaborone, situated at the center of the capital city with new high-end developments completed and many more in the pipeline. CBD is also well known for its security, safety, quietness and close proximity to several services and, products. Making this location ideal for business.

There are 3 elevators in the building. These office spaces are open, painted and partly tiled. Can be partitioned to meet the Tenant's needs and space requirements. Several underground, overground and covered parking bays available.