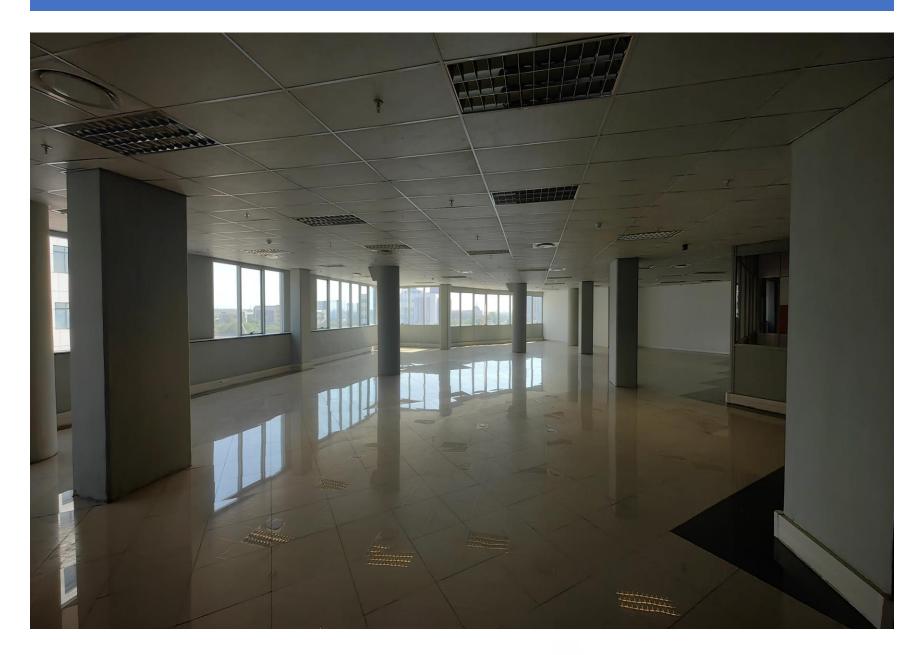

# OFFICE SPACE FOR RENT

**CBD, GABORONE** 

© 71 375 600 ♥ 397 3333 ™ umesh@apexproperties.co.bw SECOND FLOOR
802 SQM
P100/M<sup>2</sup>

#### PROPERTY DESCRIPTION

802 m2 office space to let in Central Business District (CBD), Gaborone, Botswana. Situated at the 2nd floor with spectacular views of the CBD. Situated at the 1st floor with spectacular views of the CBD. These office spaces are open, painted and tiled. It is already partitioned to meet the Tenant's needs and space requirements. Several underground, overground and covered parking bays available.

#### PROPERTY DESCRIPTION

802 m2 office space to let in Central Business District (CBD), Gaborone, Botswana. Situated at the 2<sup>nd</sup> floor with spectacular views of the CBD.

This office space is situated at the heart of CBD, just a 5-minute walk from the new Fields Mall. CBD is the new business hub of Gaborone, situated at the center of the capital city with new high-end developments completed and many more in the pipeline. CBD is also well known for its security, safety, quietness and close proximity to several services and, products. Making this location ideal for business.

There are 3 elevators in the building. These office spaces are open, painted and partly tiled. Can be partitioned to meet the Tenant's needs and space requirements. Several underground, overground and covered parking bays available.